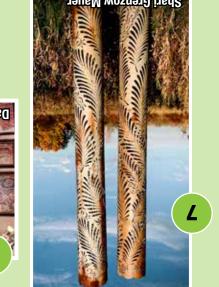

# **TWO FISH GALLERY**

**SHARI GRENZOW MAUER** hearttohearthandmade.com

Free hand torch-cut luminaries, birdhouses **ROBERT BURKHARD** 

Features the work of local artists working in watercolor, photography, woodworking, acrylic painting & textile Art.